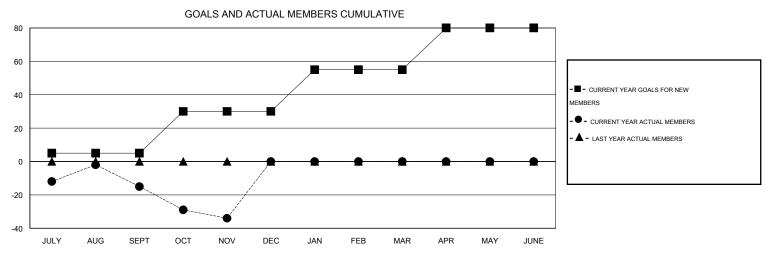

## GOALS AND ACTUAL NEW CLUBS CUMULATIVE

0

0

1

| DROPPED CLUBS: 1 |     | 24 CLUBS OF 58 ADDED 1 OR MORE<br>NEW MEMBERS | GENDER DISTRIBUTION   |                |     |
|------------------|-----|-----------------------------------------------|-----------------------|----------------|-----|
|                  |     |                                               | MALE                  | 1,258 (74.39%) |     |
| DROPPED MEMBERS  |     |                                               | FEMALE                | 433 (25.61%)   |     |
| DECEASED         | 19  | CLICK HERE FOR HEALTH ASSESSMENT DATA         |                       |                | 404 |
| CLUB CANCELLED   | 4   |                                               |                       |                | 184 |
| OTHER            | 82  |                                               |                       |                | 92  |
| TOTAL            | 105 |                                               | NON-HEAD OF HOUSEHOLD |                | 92  |