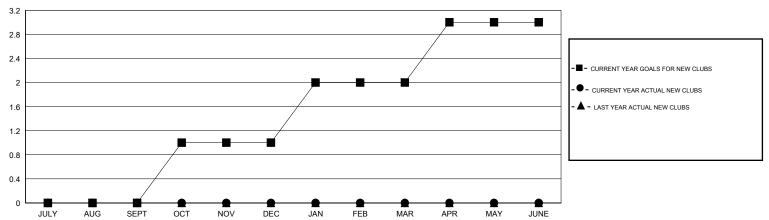

## GOALS AND ACTUAL NEW CLUBS CUMULATIVE

0

0

1

| DROPPED CLUBS: 1 |     | 24 CLUBS OF 58 ADDED 1 OR MORE<br>NEW MEMBERS | GENDER DISTRIBUTION   |                |     |
|------------------|-----|-----------------------------------------------|-----------------------|----------------|-----|
|                  |     |                                               | MALE                  | 1,258 (74.39%) |     |
| DROPPED MEMBERS  |     |                                               | FEMALE                | 433 (25.61%)   |     |
| DECEASED         | 19  | CLICK HERE FOR HEALTH ASSESSMENT DATA         |                       |                | 404 |
| CLUB CANCELLED   | 4   |                                               |                       |                | 184 |
| OTHER            | 82  |                                               |                       |                | 92  |
| TOTAL            | 105 |                                               | NON-HEAD OF HOUSEHOLD |                | 92  |